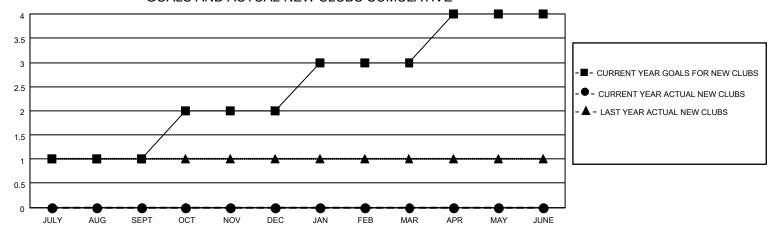

### GOALS AND ACTUAL NEW CLUBS CUMULATIVE

### District 4 L6

| Clubs RESULTS FOR 2022-2023 |   |   |   | Members RESULTS FOR 2022-2023 |    |    |    |
|-----------------------------|---|---|---|-------------------------------|----|----|----|
|                             |   |   |   |                               |    |    |    |
| JULY/AUG/SEPT               | 1 | 0 | 1 | JULY/AUG/SEPT                 | 50 | 80 | 62 |
| OCT/NOV/DEC                 | 1 | 0 | 0 | OCT/NOV/DEC                   | 25 | 26 | 25 |
| JAN/FEB/MAR                 | 1 | 0 | 0 | JAN/FEB/MAR                   | 25 | 0  | 0  |
| APR/MAY/JUNE                | 1 | 0 | 0 | APR/MAY/JUNE                  | 25 | 0  | 0  |