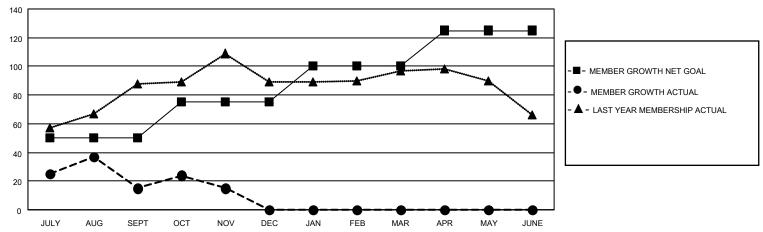

#### GOALS AND ACTUAL MEMBERS CUMULATIVE

| DROPPED CLUBS: 1 |    | 23 CLUBS OF 55 ADDED 1 OR<br>MORE NEW MEMBERS | GENDER DISTRIBUTION                 |              |  |
|------------------|----|-----------------------------------------------|-------------------------------------|--------------|--|
|                  |    | WORE NEW WEWBERS                              | MALE                                | 626 (47.46%) |  |
|                  |    |                                               | FEMALE                              | 692 (52.46%) |  |
| DROPPED MEMBERS  |    |                                               | NON BINARY                          | 0 (0.00%)    |  |
| DECEASED         | 9  |                                               | PREFER NOT TO ANSWER                | 1 (0.08%)    |  |
| CLUB CANCELLED   | 7  | CLICK HERE FOR CUMULATIVE                     | TOTAL FAMILY UNIT MEMBERS 382       |              |  |
| OTHER            | 71 | MEMBERSHIP DATA                               |                                     |              |  |
| TOTAL            | 87 |                                               | FAMILY MEMBERS PAYING HALF DUES 218 |              |  |
|                  |    |                                               |                                     |              |  |

### District 4 L6

| Clubs RESULTS FOR 2022-2023 |   |   |   | Members RESULTS FOR 2022-2023 |    |    |    |
|-----------------------------|---|---|---|-------------------------------|----|----|----|
|                             |   |   |   |                               |    |    |    |
| JULY/AUG/SEPT               | 1 | 0 | 1 | JULY/AUG/SEPT                 | 50 | 80 | 62 |
| OCT/NOV/DEC                 | 1 | 0 | 0 | OCT/NOV/DEC                   | 25 | 26 | 25 |
| JAN/FEB/MAR                 | 1 | 0 | 0 | JAN/FEB/MAR                   | 25 | 0  | 0  |
| APR/MAY/JUNE                | 1 | 0 | 0 | APR/MAY/JUNE                  | 25 | 0  | 0  |